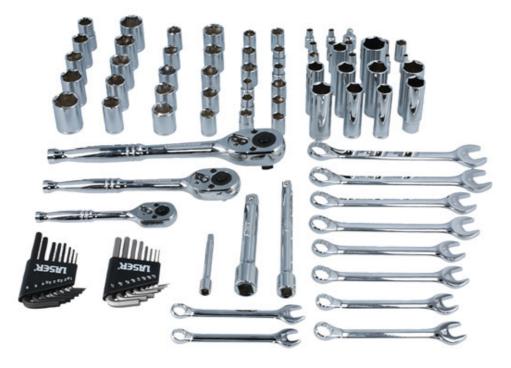

## Socket and Spanner Set AF/Metric 1/4"D, 3/8"D, 1/2"D

A combined metric & AF socket and spanner tool set, manufactured from polished chrome vanadium. Includes a range of popular sized single hex (6pt) profile sockets, ratchets, extension bars, combination spanners, and hex keys.

## **Additional Information**

23 x standard AF sockets & 23 x standard metric sockets - 1/4"D, 3/8"D, 1/2"D; 4 x deep sockets – AF, 4 x 3/8"D deep metric sockets, 2 x 3/8"D spark plug sockets.

LASER Kamasa Gunson Connect

- Accessories: 3 x 45 teeth ratchets: 1/4"D, 3/8"D, 1/2"D; 3 x extension bars: 75, 125, 150mm long.
- Combination spanners: AF 3/8", 7/16", 1/2", 9/16", 5/8"; metric 10, 12, 13, 14, 15mm.
- 8 x AF Hex keys, 8 x metric Hex keys, 1 x adaptor.
- · Supplied in blow mould case with wall mounting facility.